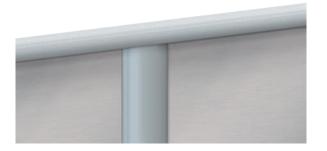

### APPLICATIONS .....

Fin'Alu profiles are designed to finish or joint Decochoc, Decowood and Decotrend protection panels and to bring a decorative and up-market original touch. They provide a perfect finish in low-traffic corridors, waiting rooms or bedrooms. They fit into healthcare facilities (hospitals, clinics, retirement homes) as well as hotels and service sector.

## SPECIFICATION

 Description: jointing profile (H shape) in satin silver anodised aluminium (Fin'Alu jointing profile in H shape as manufactured by SPM) designed for vertical or horizontal jointing between 2 mm thick protection panels (Decochoc, Decowood or Decotrend as manufactured by SPM). Smooth surface. The profile, 3 m long and 42 mm wide (visible part), glues onto the continuous aluminium rail, 55 mm wide (hidden part), fixed to the wall by gluing or screwing.