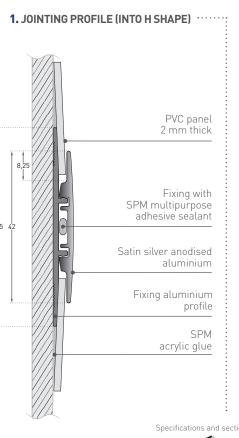

## SPECIFICATION

 Description: jointing profile (H shape) in satin silver anodised aluminium (Fin'Alu jointing profile in H shape as manufactured by SPM) designed for vertical or horizontal jointing between 2 mm thick protection panels (Decochoc, Decowood or Decotrend as manufactured by SPM). Smooth surface. The profile, 3 m long and 42 mm wide (visible part), glues onto the continuous aluminium rail, 55 mm wide (hidden part), fixed to the wall by gluing or screwing.

## DESCRIPTION

• Model: Fin'Alu finishing (J shape) or jointing (H shape) profile for 2 mm thick panels

.....

- Width (covering):
- 18 mm (37.5 mm hidden part) for finishing profile;
- 42 mm (55 mm hidden part) for joint profile
- Length: 3 m
- Material: satin silver anodised aluminium
- Surface finish: smooth
- Fixing: adhesive bonding with SPM acrylic glue or screwing to wall
- Colour: satin silver anodised