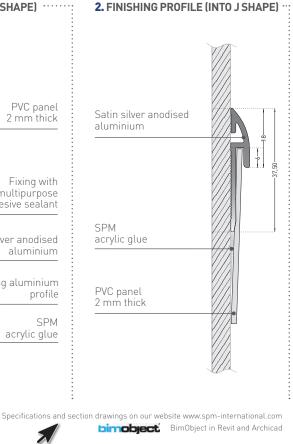

- Colour: selected by architects from manufacturer's standard range.
- Installation method: gluing onto aluminium rail to glue or screw to wall as per manufacturer's instructions.
- Description: finishing profile (J shape) in satin silver anodised aluminium (Fin'Alu finishing profile in J shape as manufactured by SPM) designed for vertical or horizontal finishing for 2 mm thick protection panels (Decochoc, Decowood or Decotrend as manufactured by SPM). Smooth surface, 3 m long, 18 mm wide for the visible part and 37.5 mm for the hidden part fixed to the wall.
  - Colour: selected by architects from manufacturer's standard range.
  - Installation method: glue as per manufacturer's instructions or screwing to wall.

## DESCRIPTION

• Model: Fin'Alu finishing (J shape) or jointing (H shape) profile for 2 mm thick panels

.....

- Width (covering):
- 18 mm (37.5 mm hidden part) for finishing profile;
- 42 mm (55 mm hidden part) for joint profile
- Length: 3 m
- Material: satin silver anodised aluminium
- Surface finish: smooth
- Fixing: adhesive bonding with SPM acrylic glue or screwing to wall
- Colour: satin silver anodised